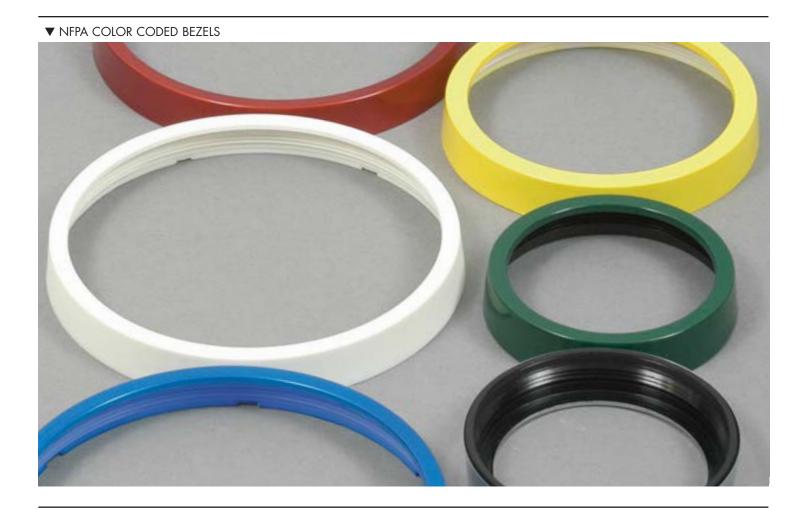

## $\mathbf{SPAN}^{\mathsf{M}} \quad \mathbf{COLOR} \ \mathbf{CODED} \ \mathbf{BEZELS}$

**SPAN's** new NFPA Colored Bezels match the color coded nameplates and T-handles for the ultimate in safety and quick identification of the correct pump circuit. They are less costly than metal decorative gauge plates and offer superior visibility of color for maximum safety at the pump panel.

The color coded bezels can be added to any FA-Series guage. (Screw Off/Screw On). No need to stock gauges in multiple colors to achieve a custom instrument panel appearance. The solid molded color bezel will not chip, scratch or fade.

## **Available Colors:**

| RED        |
|------------|
| WHITE      |
| YELLOW     |
| BROWN      |
| GOLD       |
| dark green |
| LIGHT BLUE |
| GREY       |

DARK BLUE BLACK ORANGE GREEN SLVER BEIGE DUSTY ROSE PURPLE